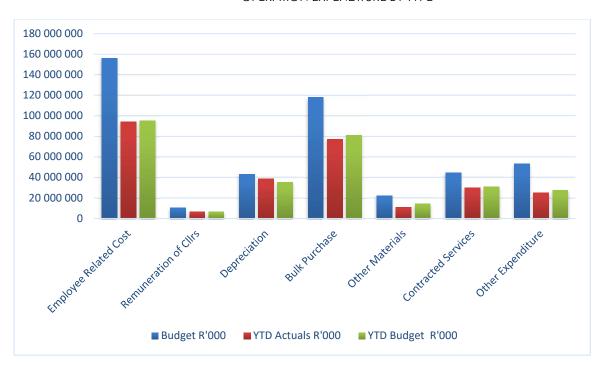

## The Major Operating Expenditure variances against budget are:

- Employee Related Costs (Variance is less than 10%).
- Remuneration of Councilors (Variance is less than 10%).
- Bulk Purchases Favorable variance of R3 474mil (less than 10%).
- Finance Charges Favorable variance due to Eskom account fully settled
- Other Materials Favorable variance of R0 475mil is as a result of cost containment measures put in place.
- Contracted Services Unfavorable variance of R1 312mil (Variance is less than 10%).
- Other Expenditure -Favorable variance of R0 777mil. mil as a result of cost containment measures put in place.

### OPERATION EXPENDITURE BY TYPE